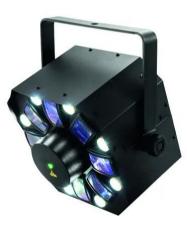

## LED FE-1500 Hybrid Laser Flower

Bright effect with derby, laser (class 2M) and stroboscope

### Features:

- 3-in-1 DMX light effect with red and green laser diodes, rotating LED derby and white strobe LEDs
- Laser class 2M: does not require additional protective measures or appointment of a laser safety officer
- 2 laser diodes project thousands of red and green laser beams
- Rotating derby for mirror ball effects with five 3 W LEDs (red, green, blue, white and amber)
- Eight white 1 W strobe LEDs
- Auto, music, master/slave and DMX mode
- 7 built-in auto and music show programs
- Addressing and setting via control panel with 4-digit LED display
- Sound-control via built-in microphone with sensitivity control
- Mounting bracket for flexible wall mounting and ceiling suspension
- When fog is used, this effect becomes especially attractive
- Switch-mode power supply for operation between 100 and 240 Volts
- Feed-through output allows to power up to 8 devices
- 8 powerful LEDs 1 W high-power cold white (CW) (homogenous color mix)