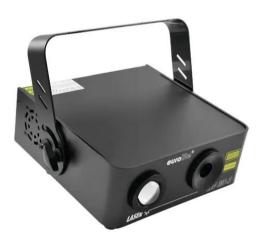

#### LED MS-2 MoonLaser

DMX controlled laser and LED lighting effect

**Art. No.: 51741060** GTIN: 4026397407471

#### Features:

- Operation: MCU, DMX512, auto, sound-active
- Laser safety by key switch for locking startup
- Multicolor 15 W TCL LED
- Wide dispersion angle, double burst grating
- Mounting bracket for wall and ceiling mounting
- Switch-mode power supply for operation between 100 and 240 volts
- Laser with the classification 3B
- Read user manual before use. Laser installation, alignment and operation only by qualified and trained personell! Never open the housing!