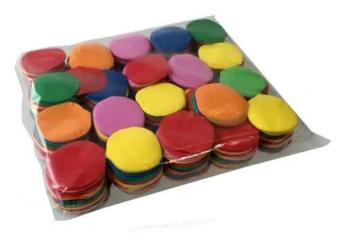

# TCM FX Slowfall Confetti Rose Petals 55x55mm, multicolor, 1kg

High-quality paper confetti

Art. No.: 51709306 GTIN: 8719699077706

#### Features:

- Top quality for professional use on stages, in discotheques etc.
- Flame resistant B1 certified
- Fun for young and old
- Available in different sizes, shapes and colors
- Packed in a polybag for quick filling of the confetti shooters