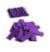

# TCM FX Slowfall Confetti rectangular 55x18mm, purple, 1kg

High-quality paper confetti

Art. No.: 51708820 GTIN: 8719699070103

incl. 19% VAT.

#### **Technical specifications:**

| Type of Confetti: | Confetti                          |
|-------------------|-----------------------------------|
| Activation:       | Loose                             |
| Color:            | Purple                            |
| Dimensions:       | Length: 5,50 cm<br>Width: 1,80 cm |
| Weight:           | 950 g                             |