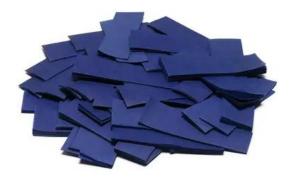

## TCM FX Slowfall Confetti rectangular 55x18mm, dark blue, 1kg

High-quality paper confetti

**Art. No.: 51708810** GTIN: 8719699070059

List price: 16.54 €

incl. 19% VAT.

## **Technical specifications:**

| Type of Confetti: | Confetti                          |
|-------------------|-----------------------------------|
| Activation:       | Loose                             |
| Color:            | Blue                              |
| Dimensions:       | Length: 5,50 cm<br>Width: 1,80 cm |
| Weight:           | 0,95 kg                           |