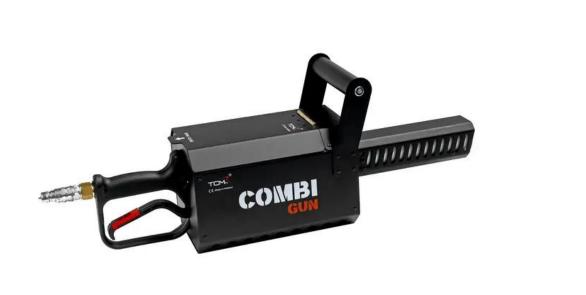

# **TCM FX Combi Gun**

CO2 handheld gun fires enormous white CO2 plumes and confetti

**Art. No.: 51708015** GTIN: 8719699079991

List price: 1069.81 €

incl. 19% VAT.

## Features:

- Spectacular stage effect for dancers and DJs
- Designed to generate enourmous amounts of smoke
- Suitable for CO2 bottles with dip tube
- Output distance: Approx. 10 m
- Made in Europe
- Control via on/off switch on device
- For application areas such as: Stage; theater; carnival

### **Technical specifications:**

| Output distance:  | Approx. 10 m            |  |
|-------------------|-------------------------|--|
| Gas type:         | CO2                     |  |
| Control:          | On/off switch on device |  |
| Housing color:    | Black                   |  |
| Type of Confetti: | Confetti                |  |
| Activation:       | Manual                  |  |
| Dimensions:       | Length: 69 cm           |  |
|                   | Width: 17 cm            |  |
|                   | Height: 24 cm           |  |