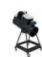

# **EUROLITE Big Snow Machine**

Snow cannon for big events incl. flightcase

Art. No.: 51706330 GTIN: 4026397638288

### Features:

- Produces very large amounts of snow for any party
- Easy operation: simply fill in snow fluid and switch on
- Sturdy metal housing
- Base with swivel castors (2 of which with locking brakes)
- Suitable fluid: EUROLITE Snowfluid
- Delivery includes flightcase for touring
- Output distance: Approx. 3 m
- Big tank capacity
- Control via on/off switch on device