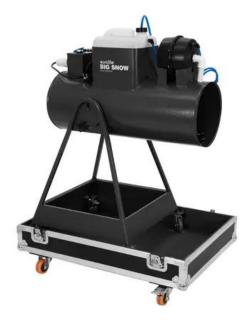

# **EUROLITE Big Snow Machine**

Snow cannon for big events incl. flightcase

Art. No.: 51706330 GTIN: 4026397638288

### Features:

- Produces very large amounts of snow for any party
- Easy operation: simply fill in snow fluid and switch on
- Sturdy metal housing
- Base with swivel castors (2 of which with locking brakes)
- Suitable fluid: EUROLITE Snowfluid
- Delivery includes flightcase for touring
- Output distance: Approx. 3 m
- Big tank capacity
- Control via on/off switch on device

#### Package contents

- 1 x device, 1 x case

| Control:       | On/off switch on device |  |
|----------------|-------------------------|--|
| Housing color: | Grey                    |  |
| Device         |                         |  |
| Dimensions:    | Width: 62 cm            |  |
|                | Depth: 80 cm            |  |
|                | Height: 114 cm          |  |
| Weight:        | 21,20 kg                |  |
| Case           |                         |  |
| Dimensions:    | Width: 68 cm            |  |
|                | Depth: 94 cm            |  |
|                | Height: 131 cm          |  |
| Weight:        | 38,5 kg                 |  |