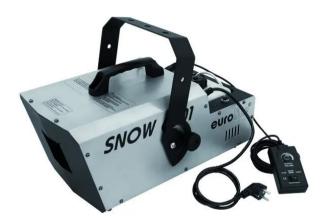

### **Snow 6001 Snow Machine**

Mid-sized DMX controlled machine with cable remote control

Art. No.: 51706320 GTIN: 4026397333732

## **Snow 6001 Snow Machine**

Mid-sized DMX controlled machine with cable remote control

#### Features:

- A lot of snowflakes are thrown into the room up to a distance of 2 m
- Constant snowing creates a foam/snow build up, which dissolves gradually
- The dissolution of the "blanket of snow" happens nearly without residues
- Snow output is controlled via the control unit at the remote control
- Ideal for a "winter" subject in discos, theatres etc.
- With 2.5 I tank for permanent operation
- Suitable snowfluid: EUROLITE Snowfluid
- With bracket for suspended mounting
- High-quality structure
- High quality at a low price
- Output distance: Approx. 2 m
- Control via DMX; wired remote control
- Preprogrammed in LED PC-Control 512 Package contents