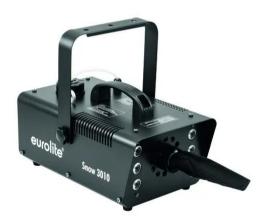

# **Snow 3010 LED Hybrid Snow Machine**

Powerful small LED hybrid snow machine

Art. No.: 51706300 GTIN: 4026397566888

#### Features:

- A large amount of "snowflakes" are thrown into the room up to a distance of 2 m
- Constant snowing creates a foam/snow build up, which dissolves gradually
- The dissolution of the "blanket of snow" happens nearly without residues
- Ideal for a "winter" subject in discos, theatres etc.
- LED control: 7 solid colors and switching colors
- LEDs light up when the output button on the remote control is activated
- Suitable snowfluid: EUROLITE Snowfluid
- With bracket for suspended mounting
- 6 powerful LEDs 1 W high-power 3in1 TCL RGB (homogenous color mix)
- Control via wired remote control Package contents
- 1 x remote control