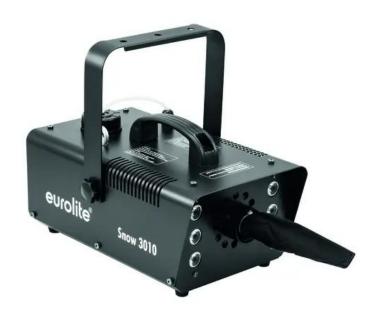

# **EUROLITE Snow 3010 LED Hybrid Snow Machine**

Powerful small LED hybrid snow machine

**Art. No.: 51706300** GTIN: 4026397566888

## Features:

- A large amount of "snowflakes" are thrown into the room up to a distance of 2 m
- Constant snowing creates a foam/snow build up, which dissolves gradually
- The dissolution of the "blanket of snow" happens nearly without residues
- Ideal for a "winter" subject in discos, theatres etc.
- LED control: 7 solid colors and switching colors
- LEDs light up when the output button on the remote control is activated
- Suitable snowfluid: EUROLITE Snowfluid
- With bracket for suspended mounting
- 6 powerful LEDs 1 W high-power 3in1 TCL RGB (homogenous color mix)
- Control via wired remote control

## **Technical specifications:**

| Power supply:      | 230 V AC, 50 Hz                                                                                  |
|--------------------|--------------------------------------------------------------------------------------------------|
| Power consumption: | 700 W                                                                                            |
| Power connection:  | Mains input via IEC connector (M) mounting version power supply cord with safety plug (provided) |
| LED type:          | 6 x 1 W high-power 3in1 TCL RGB (homogenous color mix)                                           |
| Tank capacity:     | 1,1 I snow fluid                                                                                 |