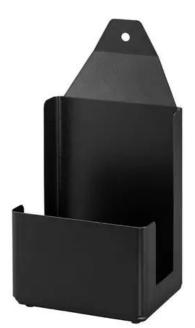

# **ANTARI S-600 Bottle Holder**

Fluid holder for S-600 Yeti Snow Machine

**Art. No.: 51706276** GTIN: 4710586555042

List price: 77.23 €

incl. 19% VAT.

# **Description:**

The Antari Bottle Holder allows you to place the S-600 Yeti snow machine in an elevated position. A 5-liter jerry can fits perfectly in it for safe and easy application. No additional tools are required for mounting. The holder can be mounted on the wing screw of the machine.

### **Technical specifications:**

| Setup:         | Easy installation |
|----------------|-------------------|
| Housing color: | Black             |
| Dimensions:    | Length: 19 cm     |
|                | Width: 16,5 cm    |
|                | Height: 37 cm     |
| Weight:        | 1,30 kg           |