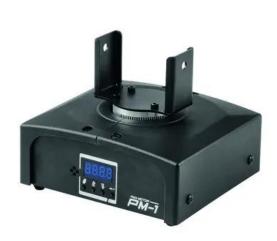

# **ANTARI PM-1 Moving PAN-Motor for S-500**

Pan motor for S-500 snow machine

**Art. No.: 51706273** GTIN: 4719850652463

List price: 474.81 €

incl. 19% VAT.

## Features:

- Pan rotation and speed adjustable
- Metal chassis with plastic cover
- Control via DMX; stand-alone
- With omega bracket
- Monochrome 4 digit 7-segment LED display

| Attachment system: | Omega bracket                            |
|--------------------|------------------------------------------|
| Display type:      | Monochrome 4 digit 7-segment LED display |
| Dimensions:        | Width: 15,4 cm                           |
|                    | Depth: 16,9 cm                           |
|                    | Height: 15 cm                            |
| Weight:            | 2,25 kg                                  |