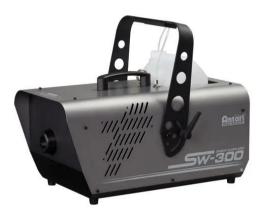

## SW-300 Snow Machine

Compact snow machine with digital wireless control system and DMX interface

Art. No.: 51706271 GTIN: 4710586551334

# SW-300 Snow Machine

Compact snow machine with digital wireless control system and DMX interface

#### Features:

- Snow machine with digital wireless control and high output for a real blizzard effect
- Rugged metal housing with handle, mounting bracket and safety eyelet
- Precisely adjustable timer with interval, duration and output volume
- Continuous output with adjustable snow volume or manual activation with maximum snow volume
- The transmitter allows simultaneous control of an unlimited number of machines
- Output distance: Approx. 2,5 m
- Control via DMX; wireless remote control; RDM; wired remote control (optional); timer
- Big tank capacity
- Removable tank
- For application areas such as: Wedding/gala/events; theater; rental; clubs/dancing school
- Application possibility: Standing; suspended Package contents