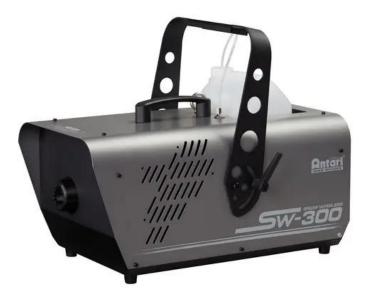

# **ANTARI SW-300 Snow Machine**

Compact snow machine with digital wireless control system and DMX interface

## Features:

- Snow machine with digital wireless control and high output for a real blizzard effect
- Rugged metal housing with handle, mounting bracket and safety eyelet
- Precisely adjustable timer with interval, duration and output volume
- Continuous output with adjustable snow volume or manual activation with maximum snow volume
- The transmitter allows simultaneous control of an unlimited number of machines
- Output distance: Approx. 2,5 m
- Control via DMX; wireless remote control; RDM; wired remote control (optional); timer
- Big tank capacity
- Removable tank
- For application areas such as: Wedding/gala/events; theater; rental; clubs/dancing school
- Application possibility: Standing; suspended

#### **Technical specifications:**

| Power supply:      | 230 V AC, 50 Hz                                                                                  |
|--------------------|--------------------------------------------------------------------------------------------------|
| Power consumption: | 800 W                                                                                            |
| Power connection:  | Mains input via IEC connector (M) mounting version power supply cord with safety plug (provided) |

## Logistic

EAN / GTIN: 4710586551334 Weight: 13,10 kg Length: 0.61 m Width: 0.37 m Heigth: 0.39 m

| Output distance:      | Approx. 2,5 m                                                             |
|-----------------------|---------------------------------------------------------------------------|
| Tank capacity:        | 5 I snow fluid removable tank                                             |
| Fluid consumption:    | Approx. 280 ml/min                                                        |
| DMX channels:         | 2                                                                         |
| DMX input:            | 1 x 5-pin XLR (M) mounting version                                        |
| DMX output:           | 1 x 5-pin XLR (F) mounting version                                        |
| Control:              | DMX; wireless remote control; RDM; wired remote control (optional); timer |
| Carrier frequency:    | 433,92 MHz                                                                |
| Housing color:        | Grey                                                                      |
| Dimensions:           | Width: 37 cm                                                              |
|                       | Depth: 52 cm                                                              |
|                       | Height: 41 cm                                                             |
| Weight:               | 11,50 kg                                                                  |
| Noise classification: | Class 2 (slight noise)                                                    |
|                       |                                                                           |