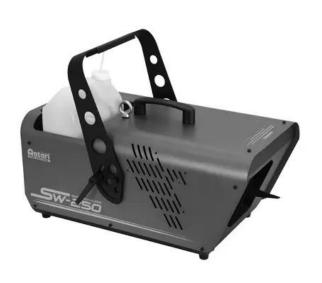

# **ANTARI SW-250X Snow Machine**

Compact snow machine with DMX interface and control module

**Art. No.: 51706270** GTIN: 4719850651541

List price: 772.31 €

incl. 19% VAT.

## Features:

- Snow machine with high output for a real blizzard effect
- Less expensive version without wireless control system
- Rugged metal housing with handle, mounting bracket and safety eyelet
- Precisely adjustable timer with interval, duration and output volume
- Continuous output with adjustable snow volume or manual activation with maximum snow
- Improved version with about 250% more snow output than predecessor model
- Big tank capacity
- Removable tank
- Control via stand-alone; DMX; timer
- For application areas such as: Wedding/gala/events; theater; rental; clubs/dancing school
- Application possibility: Standing; suspended