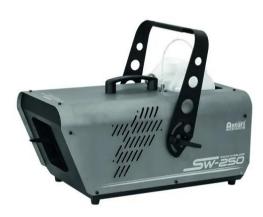

## **SW-250 Snow Machine**

Compact snow machine with digital wireless control system and DMX interface

**Art. No.: 51706268** GTIN: 4719850651459

List price: 927.01 € incl. 19% VAT.

## **SW-250 Snow Machine**

Compact snow machine with digital wireless control system and DMX interface

**Art. No.: 51706268** GTIN: 4719850651459

## Features:

- Snow machine with digital wireless control and high output for a real blizzard effect
- Rugged metal housing with handle, mounting bracket and safety evelet
- Precisely adjustable timer with interval, duration and output volume
- Continuous output with adjustable snow volume or manual activation with maximum snow volume
- The transmitter allows simultaneous control of an unlimited number of machines
- Improved version with about 250% more snow output than predecessor model
- Output distance: Horizontal approx. 2,5 m
- Big tank capacity
- Removable tank
- Control via stand-alone; DMX; wireless remote control
- Operating range up to 50m
- Monochrome LCD display
- Application possibility: Standing; suspended