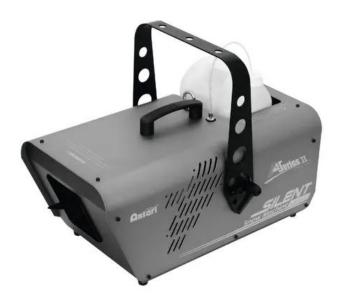

### **ANTARI S-200 silent Snow machine**

The newest generation of snow machines with DMX interface

Art. No.: 51706260 GTIN: 4026397252590

#### Features:

- Silent operation at a max. of 63 dB
- Constant snowing creates a foam/snow build up, which dissolves gradually
- The dissolution of the snow happens nearly without residues
- Snow output is controlled via integrated DMX interface or supplied cable remote control
- Metal housing with carrying handle, movable mounting bracket and safety eyelet
- Removable tank
- Ideal for a winter theme in discos, theaters etc.
- With 5 I tank for permanent operation
- Suitable snowfluid: EUROLITE Snowfluid
- High-quality structure
- Big tank capacity