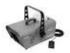

### **ANTARI S-200 silent Snow machine**

The newest generation of snow machines with DMX interface

Art. No.: 51706260 GTIN: 4026397252590

#### Features:

- Silent operation at a max. of 63 dB
- Constant snowing creates a foam/snow build up, which dissolves gradually
- The dissolution of the snow happens nearly without residues
- Snow output is controlled via integrated DMX interface or supplied cable remote control
- Metal housing with carrying handle, movable mounting bracket and safety eyelet
- Removable tank
- Ideal for a winter theme in discos, theaters etc.
- With 5 I tank for permanent operation
- Suitable snowfluid: EUROLITE Snowfluid
- High-quality structure
- Big tank capacity