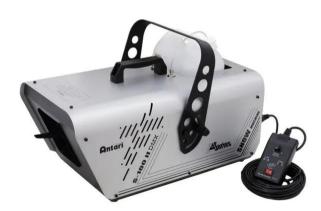

## S-100 II DMX Snow machine

Snow machine with DMX interface

**Art. No.: 51706250** GTIN: 4026397126969

## Features:

- A lot of "snowflakes" are thrown into the room
- Constant snowing creates a foam/snow build up, which dissolves gradually
- The dissolution of the snow happens nearly without residues
- Snow output is controlled via integrated DMX interface or supplied cable remote control
- Metal housing with carrying handle, movable mounting bracket and safety eyelet
- Removable tank
- Ideal for a winter theme in discos, theaters etc.
- With 5 I tank for permanent operation
- Suitable snowfluid: EUROLITE Snowfluid
- High-quality structure
- Big tank capacity