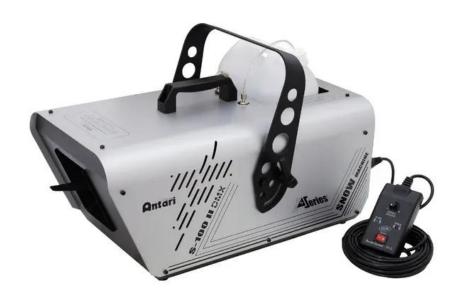

## **ANTARI S-100 II DMX Snow machine**

Snow machine with DMX interface

**Art. No.: 51706250** GTIN: 4026397126969

#### Features:

- A lot of "snowflakes" are thrown into the room
- Constant snowing creates a foam/snow build up, which dissolves gradually
- The dissolution of the snow happens nearly without residues
- Snow output is controlled via integrated DMX interface or supplied cable remote control
- Metal housing with carrying handle, movable mounting bracket and safety eyelet
- Removable tank
- Ideal for a winter theme in discos, theaters etc.
- With 5 I tank for permanent operation
- Suitable snowfluid: EUROLITE Snowfluid
- High-quality structure
- Big tank capacity

## **Technical specifications:**

| Power supply:      | 230 V AC, 50 Hz    |
|--------------------|--------------------|
| Power consumption: | 600 W              |
| Snow output:       | 140 ml/min         |
| Tank capacity:     | 5 I snow fluid     |
| Fluid consumption: | Approx. 125 ml/min |
| Dimensions:        | Width: 53 cm       |
|                    | Depth: 26 cm       |
|                    | Height: 28 cm      |
|                    |                    |