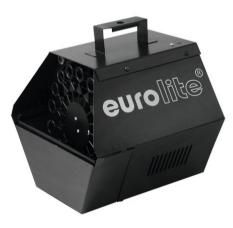

### B-110 Bubble Machine black LEDs blue

Bubble machine with color effect

## B-110 Bubble Machine black LEDs blue

Bubble machine with color effect

#### Features:

- A rotating wheel with rings takes up the bubble fluid
- A ventilator distributes the generated bubbles in the whole room
- Equipped with 2 blue LEDs
- Very low power consumption
- Filling up with bubble fluid without any problems
- Low fluid consumption
- Hanging or standing installation possible
- Countless application possibilities for fashion shows, in discos, in carnival etc.
- Ready for connection with power plug
- Simply fill in fluid ready!