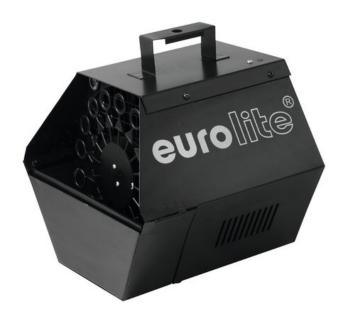

### **EUROLITE B-110 Bubble Machine black LEDs blue**

Bubble machine with color effect

**Art. No.: 51705105** GTIN: 4026397541168

### Features:

- A rotating wheel with rings takes up the bubble fluid
- A ventilator distributes the generated bubbles in the whole room
- Equipped with 2 blue LEDs
- Very low power consumption
- Filling up with bubble fluid without any problems
- Low fluid consumption
- Hanging or standing installation possible
- Countless application possibilities for fashion shows, in discos, in carnival etc.
- Ready for connection with power plug
- Simply fill in fluid ready!

## **Technical specifications:**

| Power supply:           | 230 V AC, 50 Hz    |
|-------------------------|--------------------|
| Power consumption:      | 32 W               |
| Dimensions:             | Width: 27 cm       |
|                         | Depth: 27 cm       |
|                         | Height: 24,5 cm    |
| Tank volume:            | approx. 1 l        |
| LED number:             | 2 x 3 W LED, blue  |
| Dimensions (L x W x H): | 245 x 270 x 270 mm |
|                         |                    |