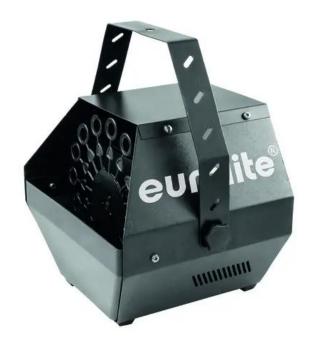

# **EUROLITE B-100 Bubble Machine black DMX**

DMX bubble machine for hanging or standing installation

**Art. No.: 51705103** GTIN: 4026397553475

**List price: 101.03 €** 

incl. 19% VAT.

## Features:

- A rotating wheel takes up the bubble fluid
- A ventilator distributes the generated bubbles in the whole room
- Low power consumption
- Easy refilling of the bubble fluid
- Low fluid consumption rate
- Simply fill in fluid ready!
- Control via DMX
- Preprogrammed in LED PC-Control 512; Light Captain
- With mounting bracket
- For application areas such as: Clubs/dancing school; wedding/gala/events; theater; restaurants, bars and hotels
- Very quiet working noise
- Application possibility: Standing; suspended

#### Package contents

 1 x device, 1 x user manual, 1 x power cord, 1 x mounting bracket, 2 x knurled screw, 4 x washer, 2 x nut