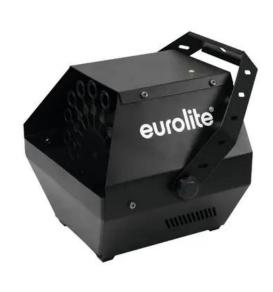

## **EUROLITE B-90 Bubble Machine black**

Bubble machine for hanging or standing installation

**Art. No.: 51705100** GTIN: 4026397174588

List price: 71.28 €

incl. 19% VAT.

## **Description:**

Bubble machine for hanging or standing installation

The Eurolite B-90 bubble machine is ideal for fashion shows, for use in discotheques or for your carnival event.

A rotating ring wheel picks up the soapy water and the fan circulates the soap bubbles around the room. Refilling the soapy water is absolutely easy and fluid usage is low.

The Eurolite B-90 can be installed hanging or standing as needed. It can be conveniently controlled via the on/off switch directly on the device.

### Features:

- A rotating wheel takes up the bubble fluid
- A ventilator distributes the generated bubbles in the whole room
- Low power consumption
- Easy refilling of the bubble fluid
- Low fluid consumption rate
- Simply fill in fluid ready!
- Control via on/off switch on device
- With mounting bracket
- For application areas such as: Carnival; wedding/gala/events; clubs/dancing school