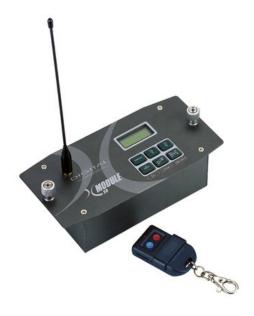

# **ANTARI X-30 MK1 Wireless Controller**

Wireless controller set for ANTARI devices of the X series (MK1)

**Art. No.: 5170299F** GTIN: 4026397145526

## Features:

- Control module with the same functions as the X-20 (MK1) and separate transmitter)
- 1 transmitter can control several machines simultaneously
- RF address selection enables 9 groups with an unlimited number of machines
- Control module with 5-pin XLR connector and 2 m cable
- Operation with 12 V battery (included)
- License-free and approved in the EU

#### transmitter

- Operating range up to 50m

#### Package contents

- 1 x remote control, 1 x transmitter

# **Technical specifications:**

| Cable length:      | 2 m                        |
|--------------------|----------------------------|
| Carrier frequency: | 433,920 MHz                |
| Connector type:    | 5-pin XLR (M)              |
| Weight:            | 720 g                      |
| Transmitter        |                            |
| Range:             | Range up to 50m            |
| Dimensions:        | Width: 6 cm<br>Depth: 4 cm |