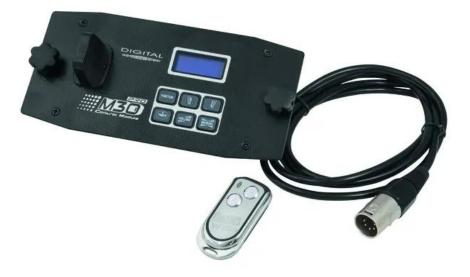

### **ANTARI M-30 Wireless Controller**

Wireless controller set for ANTARI devices M-5 and M-10

#### Features:

- Control module with the same functions as the M-20 and separate transmitter
- 1 transmitter can control several machines simultaneously
- RF address selection enables 9 groups with an unlimited number of machines
- Control module with 5-pin XLR connector and 2 m cable
- transmitter Operating range up to 50m
- Package contents 1 x transmitter, 1 x receiver, 1 x battery

#### **Technical specifications:**

| 0,75 kg                                   |
|-------------------------------------------|
|                                           |
| 1 x 12 V LR27 alkaline manganese built-in |
| Range up to 50m                           |
| 433,920 MHz                               |
| Width: 6 cm                               |
| Depth: 4 cm                               |
| Height: 1,6 cm                            |
|                                           |
| 2 m                                       |
|                                           |

| Connector type: | 5-pin XLR (M)  |  |
|-----------------|----------------|--|
| Dimensions:     | Width: 18,5 cm |  |
|                 | Depth: 9 cm    |  |
|                 | Height: 6,5 cm |  |
| Weight:         | 0,75 kg        |  |
|                 |                |  |