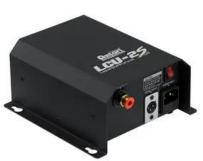

#### Package contents

 1 x device, 1 x controller, 1 x user manual, 1 x power cord, 2 x tube, 6 x adapter, 1 x XLR cable, 1 x filter

| Controller  |               |  |
|-------------|---------------|--|
| Dimensions: | Width: 18 cm  |  |
|             | Depth: 8,5 cm |  |
|             | Height: 17 cm |  |