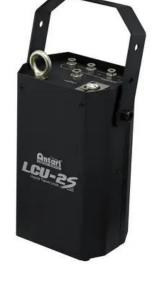

# **ANTARI LCU-2S Liquid Supply System**

Practical fluid distributor

**Art. No.: 51702963**GTIN: 4719850652760

**List price: 593.81 €** 

incl. 19% VAT.

#### Package contents

 1 x device, 1 x controller, 1 x user manual, 1 x power cord, 2 x tube, 6 x adapter, 1 x XLR cable, 1 x filter

## **Technical specifications:**

| Power supply:      | 230 V AC, 50 Hz                                                                                  |
|--------------------|--------------------------------------------------------------------------------------------------|
| Power consumption: | 50 W                                                                                             |
| IP classification: | IP20                                                                                             |
| Power connection:  | Mains input via IEC connector (M) mounting version power supply cord with safety plug (provided) |
| Color:             | Black                                                                                            |
| Weight:            | 4,75 kg                                                                                          |
| Device             |                                                                                                  |
| Dimensions:        | Width: 16 cm                                                                                     |
|                    | Depth: 31,5 cm                                                                                   |
|                    | Height: 10 cm                                                                                    |