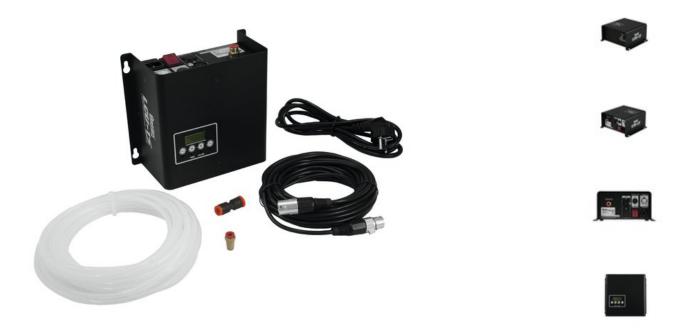

## Features:

- Ultimate fluid distributor for e.g. for club installations with several Antari machines
- Supplies fluid up to 35 m horizontally or 25 m vertically in total
  Package contents
- 1 x device, 1 x user manual, 1 x power cord, 1 x xLR cable, 1 x filter, 1 x tube, 1 x adapter