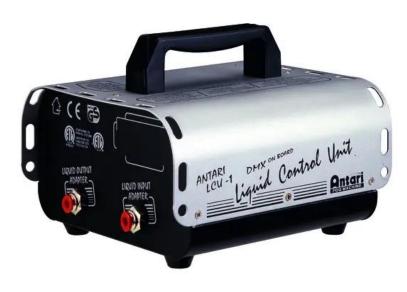

## **ANTARI LCU-1 Liquid control unit**

Practical fluid distributor with DMX interface

Art. No.: 51702960 GTIN: 4026397494655

#### Features:

- Ultimate fluid distributor for e.g. for club installations with several Antari machines
- For use with Antari's: Z-1200II, ICE-101, S-100II, S-200
- DMX interface
- Control via DMX or the remote control of the machine used
- Also suitable for the Z-8 timer remote control