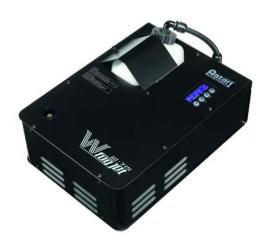

## W-715 Spray Fogger

Powerful 1600 W DMX fog machine with vertical fog output

Art. No.: 51702716 GTIN: 4026397512878

## W-715 Spray Fogger

Powerful 1600 W DMX fog machine with vertical fog output

**Art. No.: 51702716** GTIN: 4026397512878

## Features:

- 2-second jet spray mode with maximum fog volume
- Adjustable timer with interval, duration and output volume
- Continuous output
- The transmitter allows simultaneous control of an unlimited number of machines
- Output distance: Approx. 5 m
- Control via stand-alone; DMX; wireless remote control
- Built with NEUTRIK connector
- For application areas such as: Mobile use; stage
- Energy-saving mode
- Operates on water-based fluid
- Removable tank remote control
- Operating range up to 50m
  Package contents
- 1 x device, 1 x power cord, 1 x remote control, 1 x declaration of conformity, 1 x user manual, 1 x container, 1 x filter