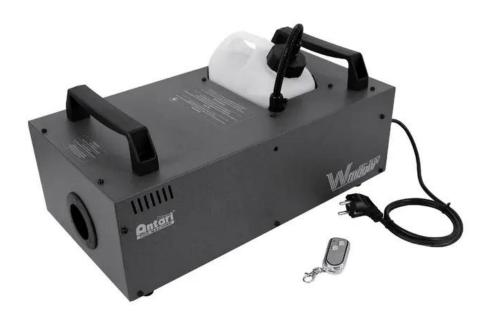

# **ANTARI W-510 Fogger**

1000 watt fogger with DMX

Art. No.: 51702707

### Features:

- Rugged metal housing
- Efficient heat exchanger provides for 20 % more fog than comparable fog machines and ensures low fluid consumption
- The transmitter allows simultaneous control of an unlimited number of machines
- Output distance: Approx. 6 m
- Operates on water-based fluid
- Removable tank
- Control via DMX; wireless remote control
- Operating range up to 50m
- For application areas such as: Mobile djs / entertainer; clubs/dancing school

#### Package contents

1 x device, 1 x power cord, 1 x remote control, 1 x declaration of conformity, 1 x user manual, 1 x container, 1 x filter