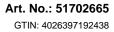

## **ROADINGER Flightcase ICE-100/ICE-101**

Hood case

**List price: 534.31 €** 

incl. 19% VAT.

## Features:

- High-quality workmanship with birch multiplex 7 mm, black, laminated
- Interior with foam padding
- Aluminum profile frames 30mm with rounded edges
- 2 hinged, chromium plated case handles
- 2 high-quality butterfly locks
- Made in Germany
- For further information about this product, please refer to the Data Sheet under "Downloads"

## **Technical specifications:**

| Maximum load:            | 50 kg                    |
|--------------------------|--------------------------|
| Aluminum profile frames: | 30 mm                    |
| Case handle:             | 2 pc/pcs                 |
| Lock:                    | Butterfly lock: 2 pc/pcs |
| Material:                | Birch multiplex, 7 mm    |
| Color:                   | Black, laminated         |
| Inside dimensions:       | 69 cm x 36 cm x 8 cm     |
| Dimensions:              | Width: 74 cm             |
|                          | Depth: 42 cm             |
|                          | Height: 58,5 cm          |