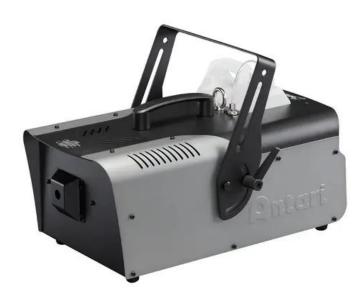

# **ANTARI Z-1200X MK3**

1200 watt fogger with DMX/RDM, timer and optional wireless remote

**Art. No.: 51702638**GTIN: 4710586556148

**List price: 653.31 €** 

incl. 19% VAT.

# Features:

- Improved version with about 10% more output volume than predecessor model
- Rugged metal housing with handle, mounting bracket and safety eyelet
- Heating element with Unicore technology
- Auto temperature control
- Continuous output
- Adjustable timer with interval, duration and output volume, continuous output, manual activation
- LCD display
- Control via DMX; RDM; stand-alone; wireless remote control (optional); wired remote control (optional)
- With level indication
- Operates on water-based fluid
- Removable tank
- For application areas such as: Clubs/dancing school; stage; theater; rental
- Application possibility: Standing; suspended