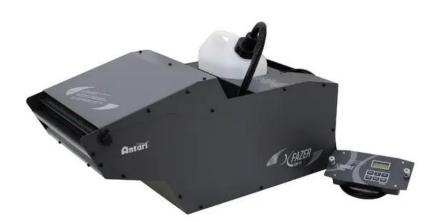

## ANTARI X-310II Fazer w. controller X-10II

Silent haze machine X-310II

Art. No.: 51702625 GTIN: 4026397132014

#### Features:

- Produces fine, translucent haze without nebulizing the room at the same time
- Ideal for accentuating light and laser beams
- Combines the reliability of a fog machine with the extremely silent operation of a haze machine
- Low-noise operation without air compressor
- Twin fan, adjustable in 3 steps
- Efficient: <1 liter fluid per 2 hours continuous fog (30 % output)
- Operates on standard waterbased fluid
- Removable tank
- Fluid level indication with low fluid control indicator
- Control via integrated DMX interface or supplied cable control module X-10II with LCD screen
- X-10II functions: timer with interval, duration and output volume; continuous output; manual activation; DMX starting address, heater and fan
- DMX interface with 3- and 5-pin connectors
- Metal housing with carrying handles
- Floor-mounted operation only
- Optional flightcase for touring applications

### **Technical specifications:**

| Power supply: | 230 V AC, 50 Hz |
|---------------|-----------------|
| Dimensions:   | Width: 27,5 cm  |
|               | Depth: 63,5 cm  |
|               | Height: 28 cm   |