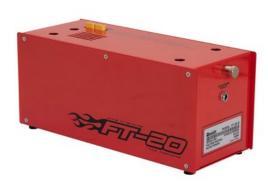

## **ANTARI FT-20B Battery**

**Art. No.: 51702614** GTIN: 4719850653446

### **Technical specifications:**

| Power supply:      | 12 V DC                                                                                                       |
|--------------------|---------------------------------------------------------------------------------------------------------------|
| Power consumption: | 600 W                                                                                                         |
| IP classification: | IP20                                                                                                          |
| Power connection:  | Mains input via Coaxial power connector (M) mounting version power supply cord with AC adapter (not included) |
| Housing color:     | Red                                                                                                           |
| Color:             | Red                                                                                                           |
| Dimensions:        | Width: 10,8 cm<br>Depth: 28 cm<br>Height: 12,5 cm                                                             |
| Weight:            | 6,45 kg                                                                                                       |