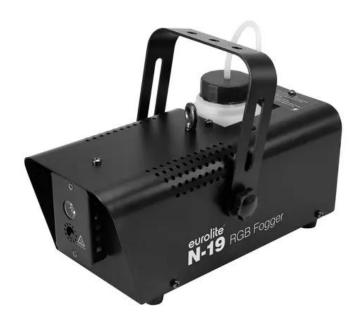

# **EUROLITE N-19 LED Hybrid RGB Fog Machine**

Compact fogger with 600 watts power, LED illumination, cable remote control

**Art. No.: 51702090** GTIN: 4026397693850

**List price: 101.03 €** 

incl. 19% VAT.

## Features:

- Output nozzle with RGB LED illumination for impressive effect presentations
- Low fluid consumption rate
- 1 powerful LED 3 W 3in1 TCL RGB
- Colors adjustable
- Short warm-up time
- Output distance: Approx. 2 m
- Control via wired remote control
- With mounting bracket
- For application areas such as: Party room; mobile djs / entertainer; small rental
- With level indication
- Operates on water-based fluid
- Removable tank
- Application possibility: Standing; suspended

### Logistic

EAN / GTIN: 4026397693850

Weight: 3,00 kg Length: 0.34 m Width: 0.19 m Heigth: 0.19 m

| Power connection:     | Mains input via IEC connector (M) mounting version power supply cord with safety plug (provided) |
|-----------------------|--------------------------------------------------------------------------------------------------|
| LED type:             | 1 x 3 W 3in1 TCL RGB                                                                             |
| Warm-up time:         | Approx. 3 min                                                                                    |
| Output volume:        | Approx. 280 m³/min                                                                               |
| Output distance:      | Approx. 2 m                                                                                      |
| Tank capacity:        | 0,5 I water-based fluid removable tank                                                           |
| Fluid consumption:    | Approx. 11 ml/min                                                                                |
| Control:              | Wired remote control                                                                             |
| Housing color:        | Black                                                                                            |
| Attachment system:    | Mounting bracket                                                                                 |
| Heater:               | 600 W                                                                                            |
| Controls:             | Overheat                                                                                         |
| Dimensions:           | Length: 32 cm                                                                                    |
|                       | Width: 16,5 cm                                                                                   |
|                       | Height: 21,5 cm                                                                                  |
| Weight:               | 2,75 kg                                                                                          |
| Noise classification: | Class 3 (clearly perceptible sounds)                                                             |