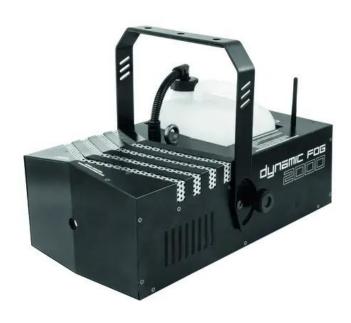

## **EUROLITE Dynamic Fog 2000 Fog Machine**

2000 watt fogger with DMX

Art. No.: 51702050

GTIN: 4026397549218

#### Features:

- Concentrated and steady fog output
- Ideal for accentuating light and laser beams
- Adjustable timer with interval, duration and output volume
- Continuous output
- Fan grille with blue LED illumination, switchable
- Short warm-up time
- Output distance: Approx. 5 m
- Big tank capacity
- With level indication
- Operates on water-based fluid
- Removable tank
- Control via DMX; wireless remote control; wired remote control; timer
- Preprogrammed in Light Captain
- With mounting bracket
- For application areas such as: Clubs/dancing school; stage; theater; rental
- Application possibility: Standing; suspended