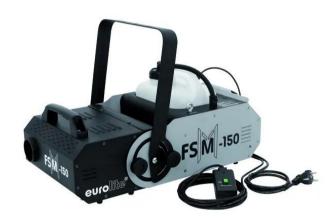

### FSM-150 Smoke machine

Fog machine with variable output angle

**Art. No.: 51701967** GTIN: 4026397336917

#### Features:

- Smoke machine with powerful smoke output
- Output angle adjustable by approx. 70° upwards and 70° downwards
- Control via supplied on/off remote control
- Remote control connection via 5-pin DIN socket
- Ideal for large discotheques or large stages
- With mounting bracket for hanging installation
- DMX control via every standard DMX controller
- Output distance: Approx. 4 m
- Big tank capacity
- Preprogrammed in LED PC-Control 512