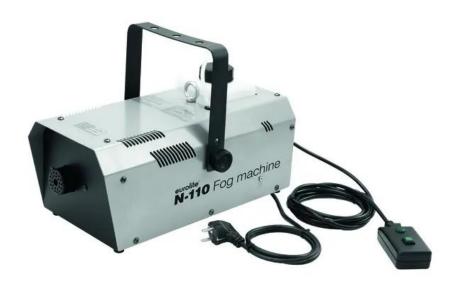

### **EUROLITE N-110 Fog Machine**

1250 watt fogger with remote control

Art. No.: 51701965 GTIN: 4026397588200

**List price: 141.61 €** 

incl. 19% VAT.

### **Description:**

Light needs fog to show its true colors, whether on big or on small stages. The Eurolite N-110 is the perfect companion for smaller stages. With a smoke output of about 5 meters and an output volume of 120 m³/min the N-110 is predestined for the small performances. It is controlled via a remote. The device weighs not more than 5 kg and can be placed on the ground or, due to the bar, mounted at a trussing or the like.

#### Features:

- Compact fog machine with high output volume
- Ideal for accentuating light and laser beams
- Short warm-up time
- Output distance: Approx. 5 m
- Operates on water-based fluid
- Removable tank
- Control via wired remote control
- With mounting bracket
- Available in various colors
- For application areas such as: Clubs/dancing school; wedding/gala/events; stage; small rental
- Application possibility: Standing; suspended