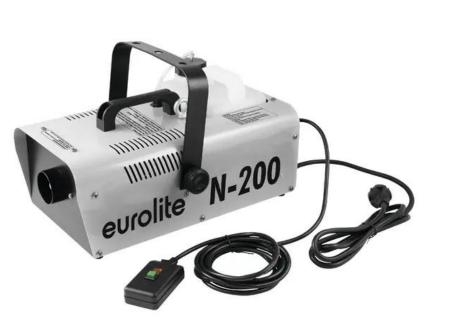

# **EUROLITE N-200 Smoke Machine**

Powerful fog machine with 1800 watts

#### Features:

- Thermostat-controlled heater
- Removable tank with level indication
- Output distance: Approx. 4 m
- With level indication
- Operates on water-based fluid
- Removable tank
- Control via wired remote control
- With mounting bracket
- Package contents
  1 x device. 1 x user manua
- 1 x device, 1 x user manual, 1 x mounting bracket, 2 x knurled screw, 2 x washer, 1 x container, 1 x filter

## **Technical specifications:**

| Power supply:      | 230 V AC, 50 Hz                          |
|--------------------|------------------------------------------|
| Power consumption: | 1800 W                                   |
| IP classification: | IP20                                     |
| Power connection:  | Fixed power supply cord with safety plug |
| Warm-up time:      | Approx. 5 min                            |
| Output distance:   | Approx. 4 m                              |
| Tank capacity:     | 2,7 I water-based fluid removable tank   |