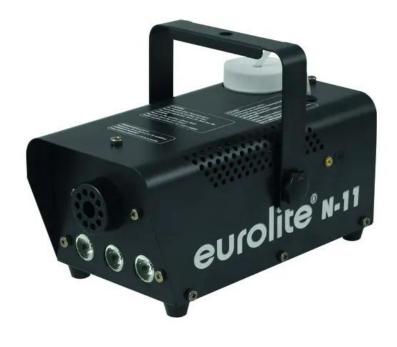

# **EUROLITE N-11 LED Hybrid blue Fog Machine**

Compact 400 W fog machine with blue LEDs

**Art. No.: 51701957** GTIN: 4026397540345

List price: 59.38 €

incl. 19% VAT.

### Features:

- Output nozzle with blue LED illumination
- 3 powerful LEDs 1 W blue (B)
- Output distance: Approx. 2 m
- Control via wired remote control
- With mounting bracket
- For application areas such as: Party room; mobile djs / entertainer; small rental
- With level indication
- Operates on water-based fluid
- Application possibility: Standing; suspended