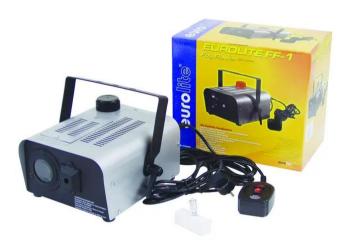

### FF-1 Fog Flower including lamp

The perfect combination between fog machine and flower-effect

**Art. No.: 51701897** GTIN: 4026397135848

### FF-1 Fog Flower including lamp

The perfect combination between fog machine and flowereffect

**Art. No.: 51701897** GTIN: 4026397135848

#### Features:

- Ideal for party-rooms or small discotheques
- Powerful output
- With ON/OFF remote control
- Colorful flower-beams
- Three different modes can be selected: static, rotating, soundcontrolled
- With mounting-bracket
- Quality thermostat
- Overheat protective switch
- For 230 V/100 W lamp
- Ready for connection with safety-plug