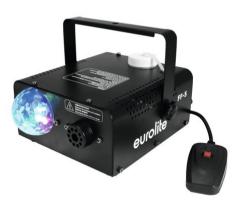

### LED FF-5 Hybrid Fog Flower

450 W fog machine and lighting effect in one device

Art. No.: 51701896 GTIN: 4026397563627

## LED FF-5 Hybrid Fog Flower

450 W fog machine and lighting effect in one device

#### Art. No.: 51701896

GTIN: 4026397563627

#### Features:

- Ideal for party rooms or small discotheques
- On/off cable remote control
- Mounting bracket
- Powerful output
- Overheat protection
- Fluid level indication
- Rotating decorative luminary at 180° with red, green and blue LEDs
- Colorful flower-beams
- Disco feeling anywhere, in no time at all
- Permanent installation recommended, mounting bracket
- Power connection via included IEC power cable with safety plug
- Multi beam effect; flower effect
- Output distance: Approx. 3 m
- Control via wired remote control
- With a beam angle of 60° Package contents
- 1 x remote control