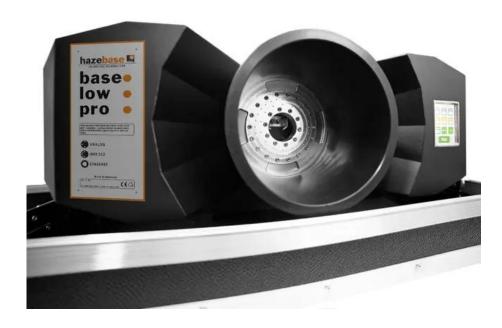

## **HAZEBASE Base\*Low\*Pro CO-2 Fogger**

Fog cooling unit for ground fog with CO-2 bottle and riser

**Art. No.: 51700150** GTIN: 4026397561234

### **Description:**

The base\*low\*pro from hazebase is a cooling unit for creating amazing low fog with either the hazebase base\*classic or base\*high\*power foggers.

#### Features:

- Dense low fog
- Automatic and user defined programs
- Control through DMX, Ethernet or Analog
- Operated with external CO2 bottle
- Compatible to base\*classic and base\*highpower
- Fog height controlled via adjustable air supply
- Full-color touchscreen display
- Including Amptown Road Case
- Adjustable CO2 consumption per minute: 1 kg, 2 kg, 3 kg
- Big tank capacity
- Control via stand-alone; analog 0-10 V; DMX; timer
- Made in Germany
- For further information about this product, please refer to the Data Sheet under "Downloads"