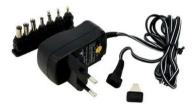

## Features:

- Saves electricity costs due to a low power consumption during stand-by (< 0.3 W)</li>
- Switchable output voltage
- Small lightweight version
- LED power indicator
- Switchable polarity by reversing the supplied adapters
- 7 plug-in adapters: plugs: 2.5 mm, 3.5 mm, hollow plugs: 2.35/0.75 mm, 3.5/1.35 mm, 5.0/2.1 mm, 5.5/2.1 mm, 5.5/2.5 mm