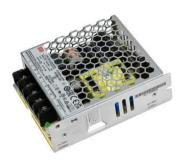

# Power Supply 50W / 5V LRS-50-5

Switching power supply, closed, 50 W / 5 V DC / 10 A

**Art. No.: 51405122** GTIN: 4026397704303

List price: 32.01 €

# Power Supply 50W / 5V LRS-50-5

Switching power supply, closed, 50 W / 5 V DC / 10 A

**Art. No.: 51405122** GTIN: 4026397704303

#### Features:

- Closed design, screw terminals
- Full-range AC input
- Fine adjustment of output voltage
- Overload protection by shutdown, auto recovery
- Low profile
- LED power indicator
- Complies with EN60335-1 (PD3), EN61558-1, -2, -16
- For further information about this product, please refer to the Data Sheet under "Downloads"