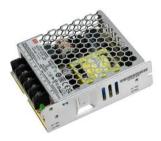

# Power Supply 35W / 5V LRS-35-5

Switching power supply, closed, 35 W / 5 V DC / 7 A

**Art. No.: 51405120** GTIN: 4026397704297

List price: 28.44 € incl. 19% VAT.

## Power Supply 35W / 5V LRS-35-5

Switching power supply, closed, 35 W / 5 V DC / 7 A

**Art. No.: 51405120** GTIN: 4026397704297