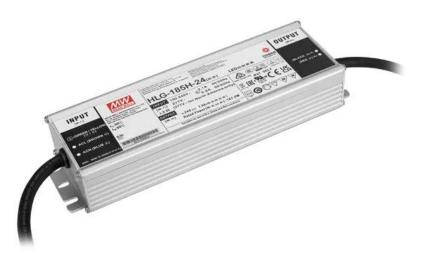

## MEANWELL LED Power Supply 187W / 24V IP67 HLG-185H-24

LED switching power supply IP67, 187 W / 24 V DC / 7,8 A

### Features:

- Constant voltage, constant current
- Especially for LED lighting installations with high power requirements
- Full-range AC input
- Low-noise according to EMC standard EN 61000-3-2 class C
- Built-in active PFC filter
- Overload protection by shutdown, auto recovery
- Rugged metal housing
- Suitable for outdoor use IP67
- For further information about this product, please refer to the Data Sheet under "Downloads" Package contents
- 1 x external mains adapter

### **Technical specifications:**

| Power supply:      | 100-240 V AC, 50/60 Hz            |
|--------------------|-----------------------------------|
| IP classification: | IP67                              |
| Protection class:  | Protection class I                |
| Power connection:  | Fixed supply cord with open wires |
| Cable length:      | 0,25 m                            |
| Power output:      | No connector/cable only           |
| Housing color:     | Silver                            |

| Controls:   | Overheat; overload; Overvoltage; short-circuit |
|-------------|------------------------------------------------|
| Output:     | 24 V DC; 7,8 A; 187 W                          |
| Dimensions: | Length: 22,8 cm                                |
|             | Width: 6,8 cm                                  |
|             | Height: 3,88 cm                                |
| Weight:     | 1,07 kg                                        |
|             |                                                |