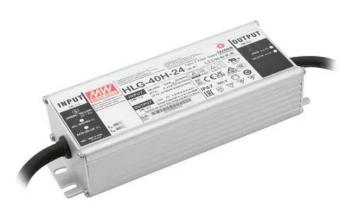

# MEANWELL LED Power Supply 40W / 24V IP67 HLG-40H-24

LED switching power supply IP67, 40 W / 24 V DC / 1,67 A

#### Features:

- Constant voltage, constant current
- Especially for LED lighting installations with high power requirements
- Full-range AC input
- Low-noise according to EMC standard EN 61000-3-2 class C
- Built-in active PFC filter
- Overload protection by shutdown, auto recovery
- Rugged metal housing
- Suitable for outdoor use IP67
- For further information about this product, please refer to the Data Sheet under "Downloads" Package contents
- 1 x external mains adapter

## **Technical specifications:**

| Power supply:      | 100-240 V AC, 50/60 Hz            |
|--------------------|-----------------------------------|
| IP classification: | IP67                              |
| Protection class:  | Protection class I                |
| Power connection:  | Fixed supply cord with open wires |
| Cable length:      | 0,25 m                            |
| Power output:      | No connector/cable only           |
| Housing color:     | Silver                            |