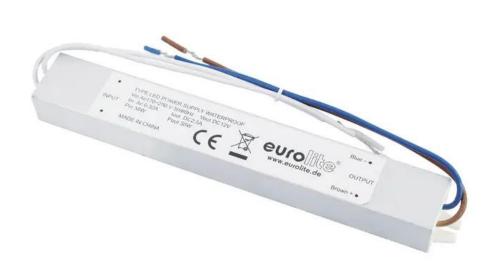

# **EUROLITE Transformer DC 12V, 2.5A**

Safety transformer DC 12V

Art. No.: 51403845

GTIN: 4026397258028

#### Features:

- With open cable ends
- For indoor use only

### **Technical specifications:**

| Power supply:     | 100-240 V AC, 50/60 Hz            |
|-------------------|-----------------------------------|
| Output current:   | Max. 2,5 A                        |
| Power connection: | Fixed supply cord with open wires |
| Cable length:     | 0,20 m                            |
| Output:           | 12V DC, stabilized; 2,5 A; 30 W   |
| Dimensions:       | Width: 22 cm                      |
|                   | Depth: 2,9 cm                     |
|                   | Height: 2,1 cm                    |
| Weight:           | 0,240 kg                          |