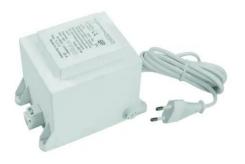

## **Transformer 12V/300VA**

Transformer with insulated housing

Art. No.: 51403450 GTIN: 4026397021356

## **Transformer 12V/300VA**

Transformer with insulated housing

**Art. No.: 51403450** GTIN: 4026397021356

## Features:

- Especially for tubelights and low-voltage halogene lamps
- Secondary voltage 11.5 V balances network deviations
- PTC or thermoswitch avoids destruction of the transformer in case of overheating
- After separation from the mains, the transformer will work again
- Ceiling or wall mounting possible
- The primary voltage is 230 V~